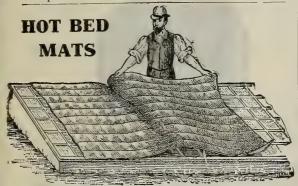

itional.



## SUNLIGHT SASH

These are made with a double glass facing, one on the bottom, another on the top. It is claimed by the manufacturer where these are used, hot bed mats are unnecessary. In one size only, 3 feet wide. 6 feet long.

Prices, f. o. b. Philadelphia:

Plain, Unglazed .....\$2.25 Glazed and Painted ..... 4.25 Crating Glazed Sunlights, 25c each extra.

## HOT BED SASH

Made of best quality cypress. Size, 3 ft. 11/2 in. wide, 6 feet long.

Plain, not glazed or painted. Each, \$1.40; \$15.00 per doz.

Glazed, painted, puttied glass. Each, \$3.25: \$37.50 per doz.

Factory packing charges on Glazed sash only, Ioc. each; per doz., \$1.20 extra.



#### **SEED FRAMES**

For raising seeds sown early in the house. 12 x 20 in. \$1.25 each; 12 x 16 in., \$1.00 each, complete.



The Burlap, and Duck and Burlap are the best mats that it is possible to procure. Rats and mice do not harbor in them, and they are otherwise practically indestructible. Burlap. 76 x 76 inches, covering two regular size sash. Each, \$1.50; doz., \$17.00.

**Burlap.** 40 x 76 inches, for one sash. Each, \$1.00; doz., \$11.00.

Duck and Burlap. This style is waterproofed on one side. 40x76 inches. Each,

\$1.25; doz., \$14.00. Duck and Burlap. 76 x 76 inches. Each,

\$1.75; doz., \$20.00. We can supply the following mats any

length desired. Duck and Burlap. 76 inches wide at 30c.

per running foot. Plain Burlap. 76 inches wide at 26c. per running foot. Each Straw Mats. 3 x 6 feet .....\$1.00 \$11.00

6 x 6 feet..... 1.50



Square Wire Stand

#### WOODEN PLANT STANDS



Nicely varnished.